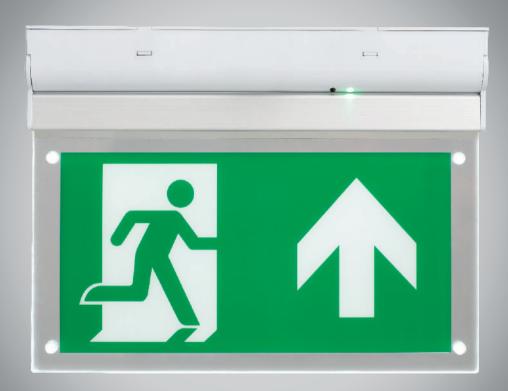

## LED Emergency Exit Blade

The Spectrum LED Emergency Surface Exit Blade is one of our most cost-effective emergency products. With a viewing distance of 25m, this Maintained/Non maintained Exit Blade is viewable from both sides to ensure safe passage in the unlikely event of an emergency.

- Sleek, low profile design
- Easy switching from non maintained to maintained via removable link
- Can be mounted to ceiling or wall
- Supplied with New Up Legend as standard
- Suitable for Commercial and Industrial installations
- Maintained / Non Maintained
- 25M Viewing Distance
- Viewable from both sides
- Recessing Kit option (Code 09048)
- Self Test version available