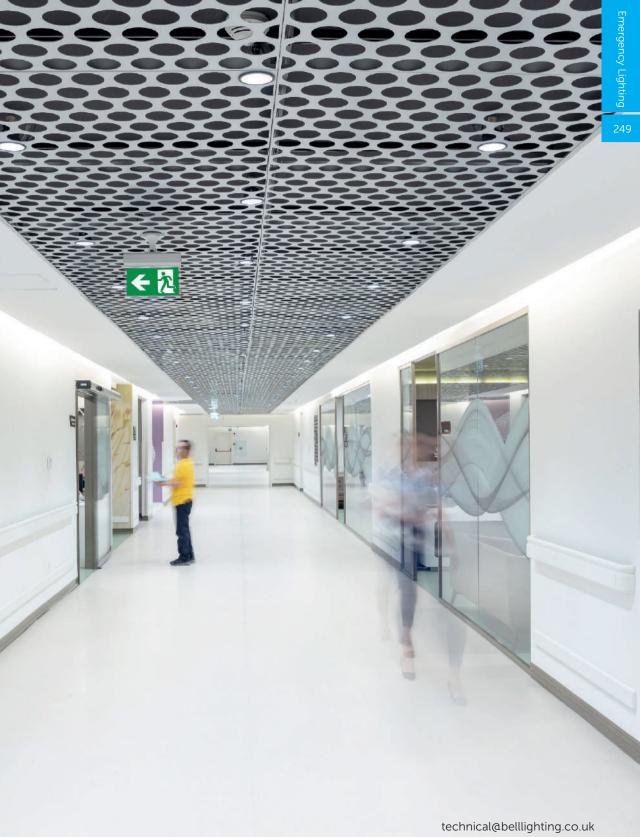

## LED Emergency Exit Blade

The Spectrum LED Emergency Surface Exit Blade is one of our most cost-effective emergency products. With a viewing distance of 25m, this Maintained/Non maintained Exit Blade is viewable from both sides to ensure safe passage in the unlikely event of an emergency.