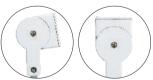

Manual Push Test Indicator

Once activated, unit illuminates for 5 minutes to indicate fitting is functioning correctly. Key Test feature can also be used.

Rotating fixing, can be mounted to ceiling or wall at 90° angle