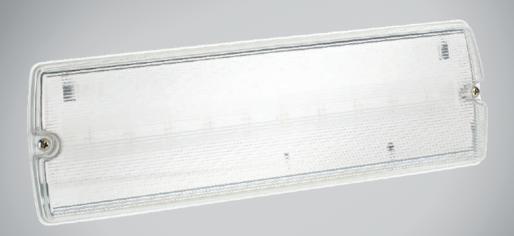

## LED Emergency Bulkhead / Recessed

Our most popular emergency bulkhead, the 3.3W IP65 bulkhead has a low-profile design and is suitable for both internal & external use. The optional exit blade accessory transforms this Emergency Bulkhead into an IP65 Exit Blade.

- 3 3W IP65 Bulkhead
- Low profile slim design
- Long life
- Low maintenance
- Includes full set of New Legends
- Old Legends also available
- Internal/external use
- Viewing distance 25M
- Daylight 6500K
- 20mm Conduit entry
- Hinged Gear Tray for easy install
- Tool-Free termination
- Self Test version available
- 09046 Exit Blade Accessory available, when fitted this adapts 3.3W Bulkheads in to cost effective IP65 Exit Blades.