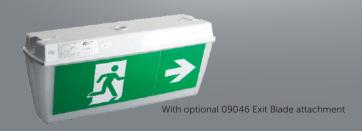

- 3 3W IP65 Bulkhead
- Low profile slim design
- Long life
- Low maintenance
- Includes full set of New Legends
- Old Legends also available
- Internal/external use
- Viewing distance 25M
- Daylight 6500K
- 20mm Conduit entry
- Hinged Gear Tray for easy install
- Tool-Free termination
- Self Test version available
- 09046 Exit Blade Accessory available, when fitted this adapts 3.3W Bulkheads in to cost effective IP65 Exit Blades.