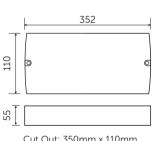

BELLlighting





## pectrum

## LED Emergency Bulkhead / Recessed

Our most popular emergency bulkhead, the 3.3W IP65 bulkhead has a low-profile design and is suitable for both internal & external use. The optional exit blade accessory transforms this Emergency Bulkhead into an IP65 Exit Blade.

- 3 3W IP65 Bulkhead
- Low profile slim design
- Long life
- Low maintenance
- Includes full set of New Legends
- Old Legends also available
- Internal/external use
- Viewing distance 25M
- Daylight 6500K
- 20mm Conduit entry
- Hinged Gear Tray for easy install
- Tool-Free termination
- Self Test version available
- 09046 Exit Blade Accessory available, when fitted this adapts 3.3W Bulkheads in to cost effective IP65 Exit Blades.





Cut Out: 350mm x 110mm When used with Semi Recessing Kit (09041)





## LED Emergency Bulkhead / Recessed



Includes all New (ISO) Legends



09043 Old (Euro) Legends Kit

| Technical Specification |               |  |  |  |
|-------------------------|---------------|--|--|--|
| Construction            | Polycarbonate |  |  |  |
| LED Chip                | Samsung       |  |  |  |
| IP Rating               | IP65          |  |  |  |
| Operating Temp          | -5°C to +35°C |  |  |  |
| Input Voltage           | 220 - 240V    |  |  |  |
| Power Factor            | > 0.9         |  |  |  |
| Battery                 | LiFePO4       |  |  |  |

| Code  | W   | Description                                                                                          | Temp  | Lm  | Hours |
|----