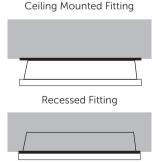

Llighting





## pectrum

## LED Emergency Bulkhead / Recessed

Our most popular emergency bulkhead, the 3.3W IP65 bulkhead has a low-profile design and is suitable for both internal & external use. The optional exit blade accessory transforms this Emergency Bulkhead into an IP65 Exit Blade.

- 3 3W IP65 Bulkhead
- Low profile slim design
- Long life
- Low maintenance
- Includes full set of New Legends
- Old Legends also available
- Internal/external use
- Viewing distance 25M
- Daylight 6500K
- 20mm Conduit entry
- Hinged Gear Tray for easy install
- Tool-Free termination
- Self Test version available
- 09046 Exit Blade Accessory available, when fitted this adapts 3.3W Bulkheads in to cost effective IP65 Exit Blades.





Cut Out: 350mm x 110mm When used with Semi Recessing Kit (09041)





## LED Emergency Bulkhead / Recessed



Includes all New (ISO) Legends



09043 Old (Euro) Legends Kit

| Technical Specification |               |  |  |  |
|-------------------------|---------------|--|--|--|
| Construction            | Polycarbonate |  |  |  |
| LED Chip                | Samsung       |  |  |  |
| IP Rating               | IP65          |  |  |  |
| Operating Temp          | -5°C to +35°C |  |  |  |
| Input Voltage           | 220 - 240V    |  |  |  |
| Power Factor            | > 0.9         |  |  |  |
| Battery                 | LiFePO4       |  |  |  |

| Code  | W   | Description                                                                                          | Temp  | Lm  | Hours |
|-------|-----|----------------------------------------------------------