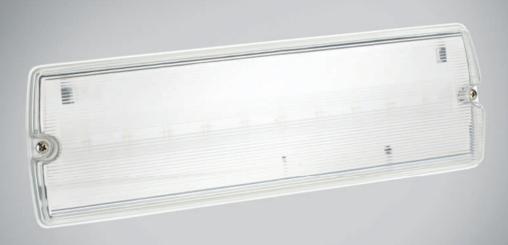

## LED Emergency Bulkhead / Recessed

Our most popular emergency bulkhead, the 3.3W IP65 bulkhead has a low-profile design and is suitable for both internal  $\vartheta$  external use. The optional exit blade accessory transforms this Emergency Bulkhead into an IP65 Exit Blade.

- Selectable Self Test or Manual Emergency Mode
- 3.3W IP65 Bulkhead
- Low profile slim design
- Long life
- Low maintenance
- Includes full set of New Legends
- Old Legends also available
- Internal/external use
- Viewing distance 25M
- Daylight 6500K
- 20mm Conduit entry
- Hinged Gear Tray for easy install
- Tool-Free termination
- 09046 Exit Blade Accessory available, when fitted this adapts 3.3W Bulkheads in to cost effective IP65 Exit Blades.