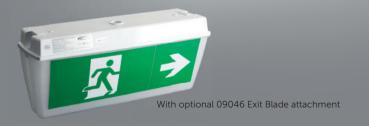

## LED Emergency Bulkhead / Recessed

Our most popular emergency bulkhead, the 3.3W IP65 bulkhead has a low-profile design and is suitable for both internal  $\vartheta$  external use. The optional exit blade accessory transforms this Emergency Bulkhead into an IP65 Exit Blade.

- Selectable Self Test or Manual Emergency Mode
- 3.3W IP65 Bulkhead
- Low profile slim design
- Long life
- Low maintenance
- Includes full set of New Legends
- Old Legends also available
- Internal/external use
- Viewing distance 25M
- Daylight 6500K
- 20mm Conduit entry
- Hinged Gear Tray for easy install
- Tool-Free termination
- 09046 Exit Blade Accessory available, when fitted this adapts 3.3W Bulkheads in to cost effective IP65 Exit Blades.