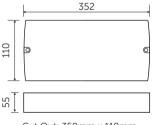

Cut Out: 350mm x 110mm When used with Semi Recessing Kit (09041) Ceiling Mounted Fitting

**Recessed Fitting** 