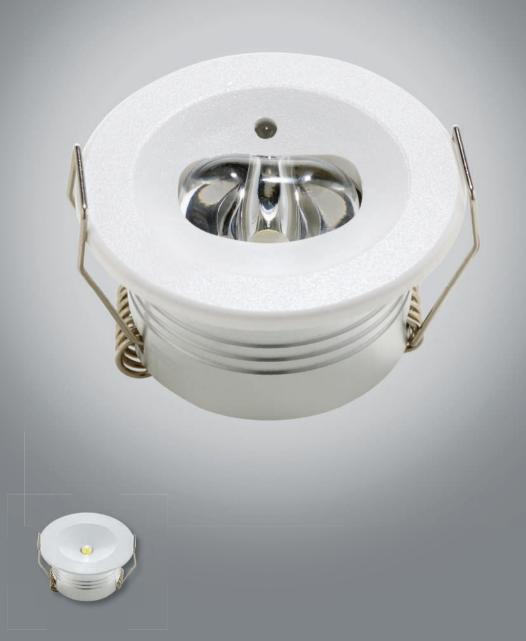

## Recessed Downlights

The 3W Spectrum Non Maintained Downlights have a dual colour charge indicator and come complete with a battery pack enclosed in a protective housing. This IP20 rated fixture can be purchased for both Open Area and Corridor applications.

- Selectable Self Test or Manual Emergency Mode
- Open Area / Corridor versions
- Dual colour charge indicator
- Complete with driver and fire rated battery pack
- 3W recessed

09030V2

09031V2

3

3

| Technical Specification |               |  |      |    |       |
|-------------------------|---------------|--|------|----|-------|
| Construction            | Polycarbonate |  |      |    |       |
| LED Chip                | Samsung       |  |      |    |       |
| IP Rating               | IP20          |  |      |    |       |
| Operating Temp          | 0°C to +35°C  |  |      |    |       |
| Input Voltage           | 220 - 240V    |  |      |    |       |
| Power Factor            | > 0.9         |  |      |    |       |
| Battery                 | LiFeP04       |  |      |    |       |
| Code W                  | Description   |  | Temp | Lm | Hours |