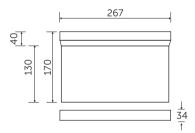

## LED Emergency 6 in 1 Exit Blade

Legend Options

09067 New (ISO) Legend Reversible Left & Right

09068 (ISO) New Legend Down

| Technical Specification |               |  |  |  |
|-------------------------|---------------|--|--|--|
| Construction            | Polycarbonate |  |  |  |
| LED Chip                | Samsung       |  |  |  |
| IP Rating               | IP20          |  |  |  |
| Operating Temp          | 0°C to +35°C  |  |  |  |
| Input Voltage           | 220 - 240V    |  |  |  |
| Power Factor            | > 0.9         |  |  |  |
| Battery                 | LiFeP04       |  |  |  |