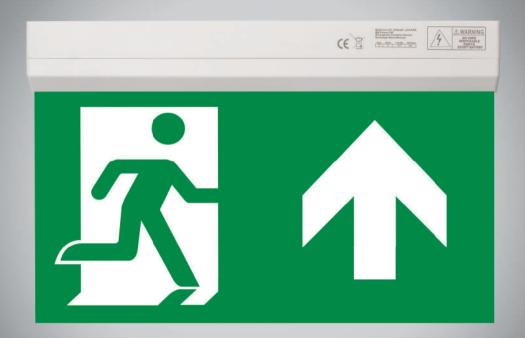

## LED Emergency 6 in 1 Exit Blade

Surface / Suspended / Recessed / Wall / Parallel / Angled Mounting

The Spectrum 6 in 1 Exit Blade is a product unique to BELL. This product has the ability to be displayed in 6 different ways, so therefore is one of the most cost-effective, complete products on the market.

- Selectable Self Test or Manual Emergency Mode
- Suitable for commercial and industrial installations
- Different legend options available
- Maintained / Non Maintained
- Viewable from both sides
- Viewing distance 25m

| Code    | W | Description                                                    | Viewing<br>Distance | Temp  | Hours |
|---------|---|----------------------------------------------------------------|---------------------|-------|-------|
| 09066V2 | 2 | LED Emergency 6 in 1 Exit Blade. Including New (ISO) Up Legend | 25M                 | 6500K | 30000 |
| 09067   | _ | New (ISO) Legend Reversible Left & Right                       | -                   | _     | -     |
| 09068   | _ | New (ISO) Legend Down                                          | -                   | -     | -     |