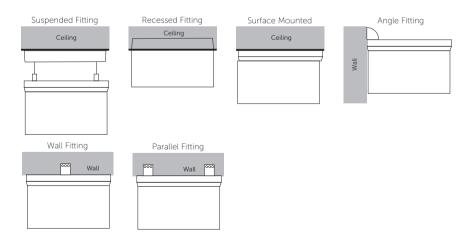

## LED Emergency 6 in 1 Exit Blade

Surface / Suspended / Recessed / Wall / Parallel / Angled Mounting

The Spectrum 6 in 1 Exit Blade is a product unique to BELL. This product has the ability to be displayed in 6 different ways, so therefore is one of the most cost-effective, complete products on the market.