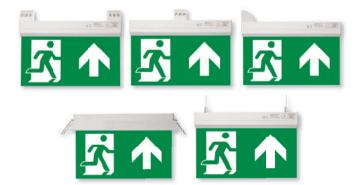

## LED Emergency 6 in 1 Exit Blade

Surface / Suspended / Recessed / Wall / Parallel / Angled Mounting

The Spectrum 6 in 1 Exit Blade is a product unique to BELL. This product has the ability to be displayed in 6 different ways, so therefore is one of the most cost-effective, complete products on the market.