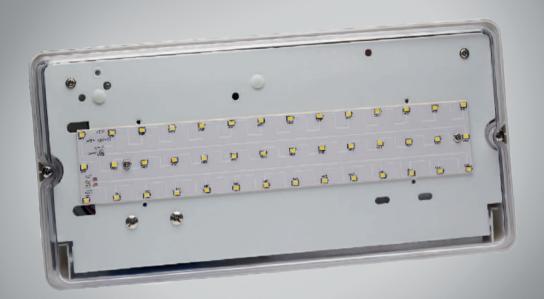

## LED High Power Emergency Bulkhead

The Spectrum Pro LED High Power Emergency Bulkhead is designed specifically for areas that require a substantial light output. With a light output of 1100 lumens, this high-powered emergency bulkhead is suitable for all commercial and industrial installations while boasting a 5 year warranty

- Sleek, energy efficient design
- 1100 Lm
- Suitable for commercial and industrial installations
- Non Maintained
- IP65
- 20mm conduit entry

| Technical Specification |               |  |  |  |
|-------------------------|---------------|--|--|--|
| Construction            | Polycarbonate |  |  |  |
| LED Chip                | Samsung       |  |  |  |
| IP Rating               | IP65          |  |  |  |
| Operating Temp          | -5°C to +35°C |  |  |  |
| Input Voltage           | 220 - 240V    |  |  |  |
| Power Factor            | > 0.9         |  |  |  |
| Battery                 | LiFePO4       |  |  |  |

| Code  | W | Description                                 | Temp  | Lm   | Hours |
|-------|---|---------------------------------------------|-------|------|-------|
| 09094 | 7 | LED High Power Emergency Bulkhead           | 6500K | 1100 | 50000 |
| 09097 | 7 | LED High Power Emergency Bulkhead Self Test |       | 1100 | 50000 |