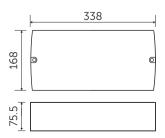

amsung       |  |  |  |
| IP Rating               | IP65          |  |  |  |
| Operating Temp          | -5°C to +35°C |  |  |  |
| Input Voltage           | 220 - 240V    |  |  |  |
| Power Factor            | > 0.9         |  |  |  |
| Battery                 | LiFePO4       |  |  |  |









| Code  | W | Description                                 | Temp  | Lm   | Hours |
|-------|---|---------------------------------------------|-------|------|-------|
| 09094 | 7 | LED High Power Emergency Bulkhead           | 6500K | 1100 | 50000 |
| 09097 | 7 | LED High Power Emergency Bulkhead Self Test |       | 1100 | 50000 |

See end of Emergency Lighting section for spacing tables

Must be tested in line with the requirements of BS5266, failure to do so may effect battery life and warranty