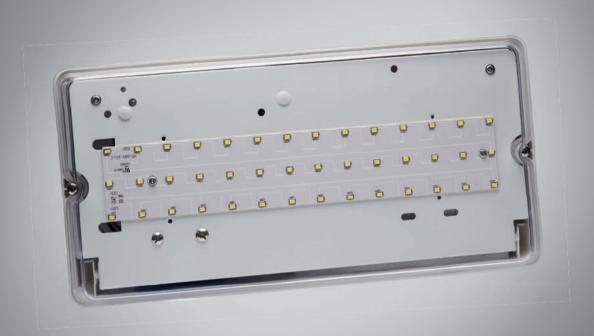

## LED High Power Emergency Bulkhead

The Spectrum Pro LED High Power Emergency Bulkhead is designed specifically for areas that require a substantial light output. With a light output of 1100 lumens, this high-powered emergency bulkhead is suitable for all commercial and industrial installations while boasting a 5 year warranty

- Selectable Self Test or Manual Emergency Mode
- 1100 Lm
- Suitable for commercial and industrial installations
- Non Maintained
- IP65
- 20mm conduit entry

| Technical Specification |               |  |  |  |
|-------------------------|---------------|--|--|--|
| Construction            | Polycarbonate |  |  |  |
| LED Chip                | Samsung       |  |  |  |
| IP Rating               | IP65          |  |  |  |
| Operating Temp          | 0°C to +35°C  |  |  |  |
| Input Voltage           | 220 - 240V    |  |  |  |
| Power Factor            | > 0.9         |  |  |  |
| Battery                 | LiFePO4       |  |  |  |