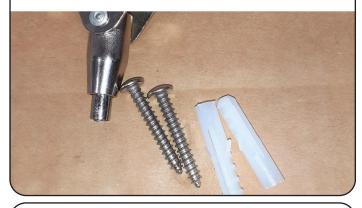

**1.** Fit the L brackets into position on the back of the panel, as shown in the photo below, utilising the screws already in situ. Spares screws are provided in the 10118 pack should you require them.

 ${\bf 3.}$  Thread the four steel wires through the small hole in the L brackets.

**2.** Fix the ceiling brackets into place, using the long screws and wall plugs provided.

- **4.** Push the steel wires into the ceiling brackets. These will lock automatically.
- **5.** To remove the steel wires from the ceiling brackets, push the central stem upwards, whilst gently pulling the cable downwards.