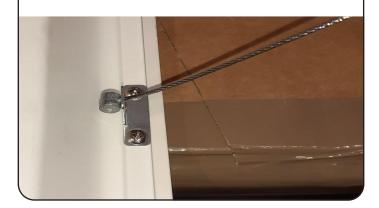

 ${\bf 3.}$  Thread the four steel wires through the small hole in the L brackets.

**2.** Fix the ceiling brackets into place, using the long screws and wall plugs provided.

- **4.** Push the steel wires into the ceiling brackets. These will lock automatically.
- **5.** To remove the steel wires from the ceiling brackets, push the central stem upwards, whilst gently pulling the cable downwards.