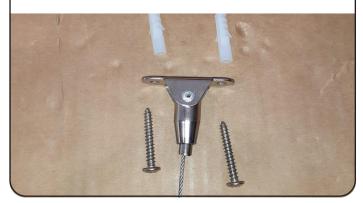

 ${\bf 3.}$  Thread the four steel wires through the small hole in the L brackets.

**2.** Fix the ceiling brackets into place, using the long screws and wall plugs provided.

- **4.** Push the steel wires into the ceiling brackets. These will lock automatically.
- **5.** To remove the steel wires from the ceiling brackets, push the central stem upwards, whilst gently pulling the cable downwards.