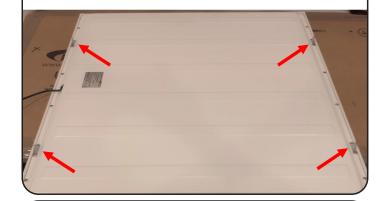

**1.** Fit the L brackets into position on the back of the panel, as shown in the photo below, utilising the screws already in situ. Spares screws are provided in the 10118 pack should you require them.