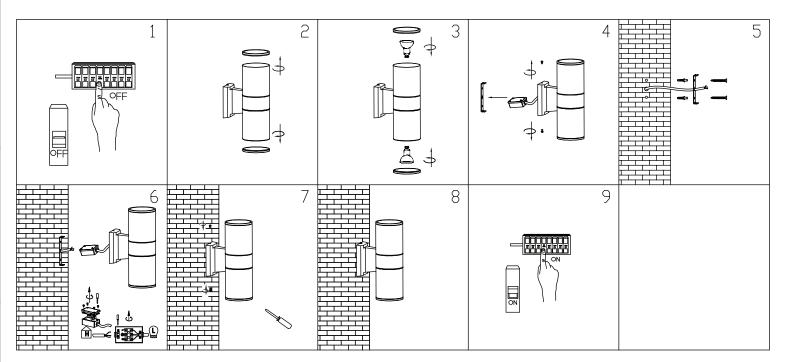

## Technical Helpline +44 (0)1924 893380 WWW.**belllighting**.co.uk

Read these instructions before installation and retain for future reference This equipment should be installed by a competent electrician