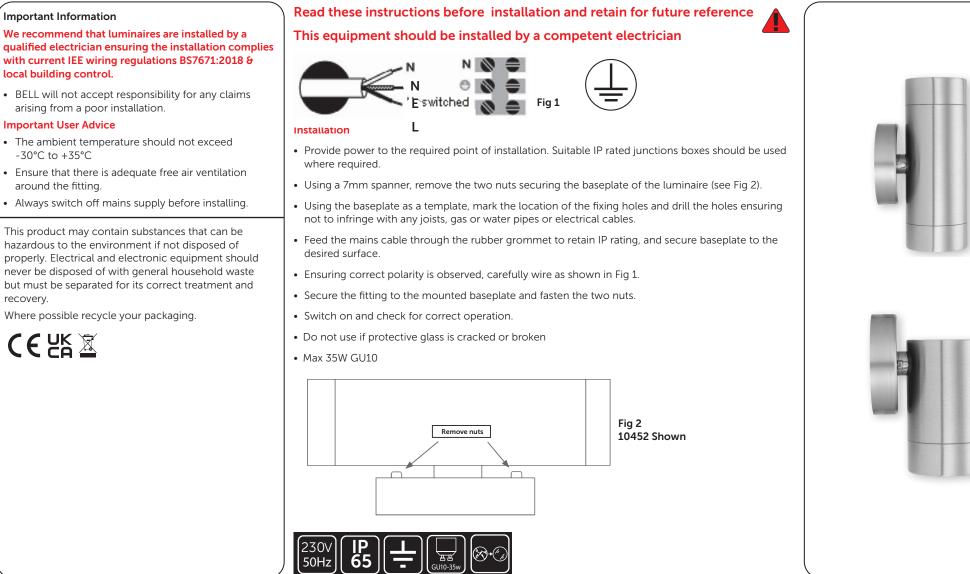

# Installation Instructions: Wall Light (10450/10452)

gualified electrician ensuring the installation complies with current IEE wiring regulations BS7671:2018 & local building control.

• BELL will not accept responsibility for any claims arising from a poor installation.

### **Important User Advice**

- The ambient temperature should not exceed -30°C to +35°C
- Ensure that there is adequate free air ventilation around the fitting
- Always switch off mains supply before installing.