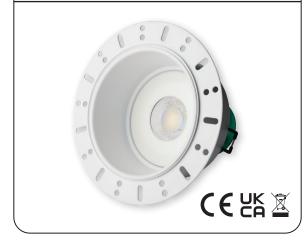

This equipment should be installed by a competent electrician



### Important Information

We recommend that luminaires are installed by a qualified electrician ensuring the installation complies with current IEE wiring regulations BS7671:2018 & local building control.

• BELL will not accept responsibility for any claims arising from a poor installation.

#### Important User Advice

- The ambient room temperature should not exceed 35°C.
- Always switch off mains supply before installing.

This product may contain substances that can be hazardous to the environment if not disposed of properly. Electrical and electronic equipment should never be disposed of with general household waste but must be separated for its correct treatment and recovery.

Where possible recycle your packaging.







### Fix to the ceiling using 6x Stainless Steel Drywall Screws

#### British Electric Lamps Ltd Unit A Foxbridge Way, Normanton Industrial Estate Normanton, West Yorkshire. WF6 1TN

T: +44 (0)1924 893380 F: +44 (0)1924 894320 E: sales@belllighting.co.uk

www.belllighting.co.uk

# Technical Helpline +44 (0)1924 893380 www.belllighting.co.uk