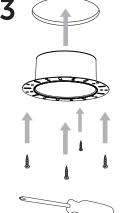

is equipment should be installed by a competent electrician



### Important Information

We recommend that luminaires are installed by a qualified electrician ensuring the installation complies with current IEE wiring regulations BS7671:2018 & local building control.

• BELL will not accept responsibility for any claims arising from a poor installation.

#### Important User Advice

- The ambient room temperature should not exceed 35°C.
- Always switch off mains supply before installing.

This product may contain substances that can be hazardous to the environment if not disposed of properly. Electrical and electronic equipment should never be disposed of with general household waste but must be separated for its correct treatment and recovery.

Where possible recycle your packaging.







### Fix to the ceiling using 6x Stainless Steel Drywall Screws

#### British Electric Lamps Ltd Unit A Foxbridge Way, Normanton Industrial Estate Normanton, West Yorkshire. WF6 1TN

T: +44 (0)1924 893380 F: +44 (0)1924 894320 E: sales@belllighting.co.uk

www.belllighting.co.uk

# Technical Helpline +44 (0)1924 893380 www.belllighting.co.uk