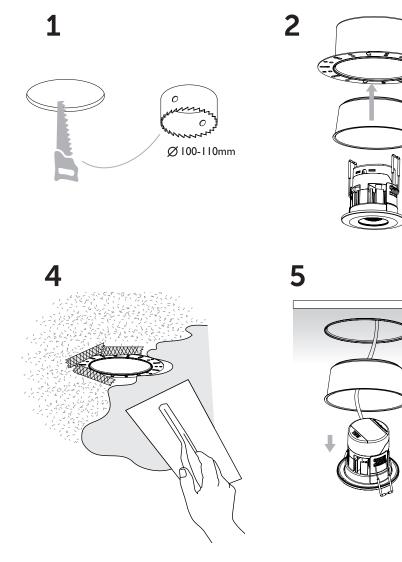

This equipment should be installed by a competent electrician



### Important Information

We recommend that luminaires are installed by a qualified electrician ensuring the installation complies with current IEE wiring regulations BS7671:2018 & local building control.

• BELL will not accept responsibility for any claims arising from a poor installation.

#### Important User Advice

- The ambient room temperature should not exceed 35°C.
- Always switch off mains supply before installing.

This product may contain substances that can be hazardous to the environment if not disposed of properly. Electrical and electronic equipment should never be disposed of with general household waste but must be separated for its correct treatment and recovery.

Where possible recycle your packaging.







### Fix to the ceiling using 6x Stainless Steel Drywall Screws

#### British Electric Lamps Ltd Unit A Foxbridge Way, Normanton Industrial Estate Normanton, West Yorkshire. WF6 1TN

T: +44 (0)1924 893380 F: +44 (0)1924 894320 E: sales@belllighting.co.uk

www.belllighting.co.uk

# Technical Helpline +44 (0)1924 893380 www.belllighting.co.uk