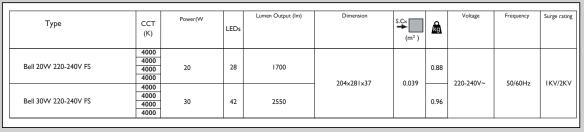

- BELL will not accept responsibility for any claims arising from a poor installation.
- The light source of this luminaire is not replaceable: when the light source reaches end of life, the whole luminaire must be replaced.
- Always switch off mains supply before installing.
- Operating Temperature -30°C to +35°C