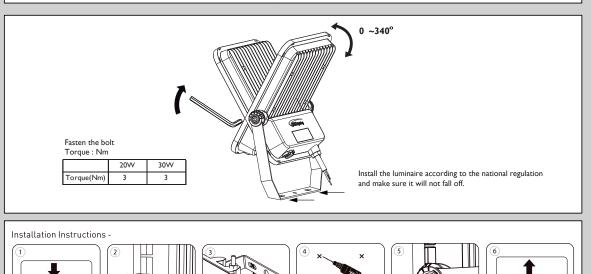

## BELLlighting Installation Instructions: Skyline Vigor Floodlight (10720/1/)

Read these instructions before installation and retain for future reference This equipment should be installed by a competent electrician