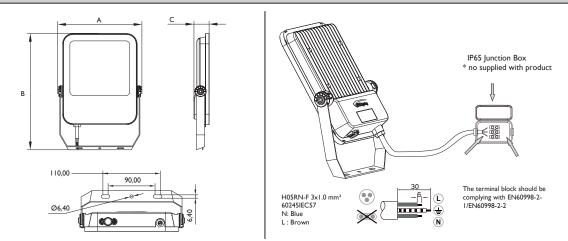

## Important Information

We recommend that luminaires are installed by a qualified electrician ensuring the installation complies with current IEE wiring regulations BS7671:2018 & local building control.