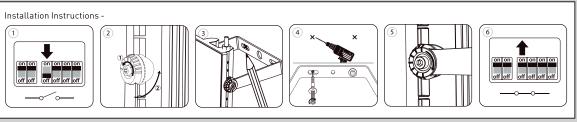

## BELLlighting Installation Instructions: Skyline Vigor Floodlight (10720/1/)

Read these instructions before installation and retain for future reference This equipment should be installed by a competent electrician