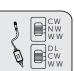

Where possible recycle your packaging.

Read these instructions before installation and retain for future reference This equipment should be installed by a competent electrician

For color changeable model (controlled by Slide Switch in lamp), please select light color before installation, see below picture.