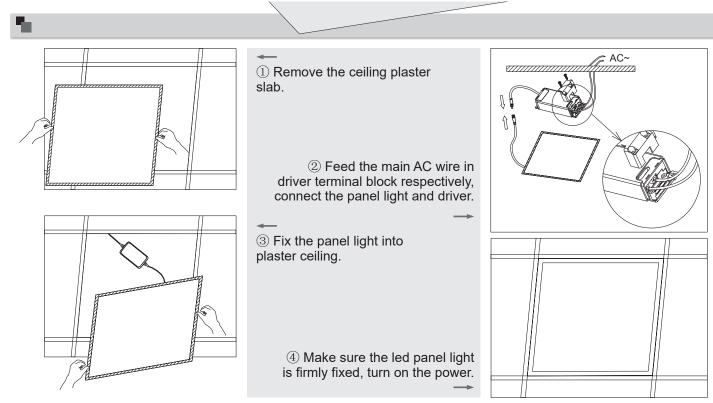

## Installation Instructions: **LED Backlit Panel**

## Important Information

We recommend that luminaires are installed by a qualified electrician ensuring the installation complies with current IEE wiring regulations BS7671:2018 & local building control.

Where possible recycle your packaging.

Read these instructions before installation and retain for future reference This equipment should be installed by a competent electrician

For color changeable model (controlled by Slide Switch in lamp), please select light color before installation, see below picture.