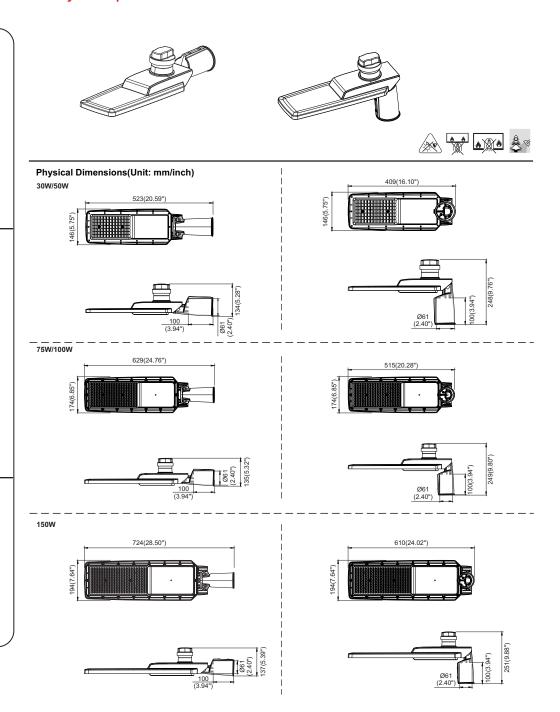

| Power                 |                     | 30W                               | 50W | 75W                               | 100W | 150W                                  |
|-----------------------|---------------------|-----------------------------------|-----|-----------------------------------|------|---------------------------------------|
| Input Voltage         |                     | 220-240VAC                        |     |                                   |      |                                       |
| Power Frequency       |                     | 50 / 60 Hz                        |     |                                   |      |                                       |
| Outlook<br>Dimensions | Side entry<br>mount | 523x146x134mm(20.59"x5.75"x5.28") |     | 629x174x135mm(24.76"x6.85"x5.32") |      | 724x194x137mm<br>(28.50"x7.64"x5.39") |
|                       | Post top<br>mount   | 409x146x248mm(16.10"x5.75"x9.76") |     | 515x174x249mm(20.28"x6.85"x9.80") |      | 610x194x251mm<br>(24.02"x7.64"x9.88") |
| Luminaire Net Weight  |                     | 1.8±0.3kg(3.97±0.66Lbs)           |     | 3.2±0.3kg(7.05±0.66Lbs)           |      | 3.9±0.3kg<br>(8.60±0.66Lbs)           |
| Projected Area        |                     | 0.06m²(0.75ft²)                   |     | 0.09m²(1.13ft²)                   |      | 0.12m²(1.5ft²)                        |
| Working Temperature   |                     | -30°C +35°C                       |     |                                   |      |                                       |
| Storing Temperature   |                     | -40°C +70°C                       |     |                                   |      |                                       |