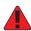

| Power                 |                     | 30W                               | 50W | 75W                               | 100W | 150W                                  |
|-----------------------|---------------------|-----------------------------------|-----|-----------------------------------|------|---------------------------------------|
| Input Voltage         |                     | 220-240VAC                        |     |                                   |      |                                       |
| Power Frequency       |                     | 50 / 60 Hz                        |     |                                   |      |                                       |
| Outlook<br>Dimensions | Side entry<br>mount | 523x146x134mm(20.59"x5.75"x5.28") |     | 629x174x135mm(24.76"x6.85"x5.32") |      | 724x194x137mm<br>(28.50"x7.64"x5.39") |
|                       | Post top<br>mount   | 409x146x248mm(16.10"x5.75"x9.76") |     | 515x174x249mm(20.28"x6.85"x9.80") |      | 610x194x251mm<br>(24.02"x7.64"x9.88") |
| Luminaire Net Weight  |                     | 1.8±0.3kg(3.97±0.66Lbs)           |     | 3.2±0.3kg(7.05±0.66Lbs)           |      | 3.9±0.3kg<br>(8.60±0.66Lbs)           |
| Projected Area        |                     | 0.06m²(0.75ft²)                   |     | 0.09m²(1.13ft²)                   |      | 0.12m²(1.5ft²)                        |
| Working Temperature   |                     | -30°C +35°C                       |     |                                   |      |                                       |
| Storing Temperature   |                     | -40°C +70°C                       |     |                                   |      |                                       |