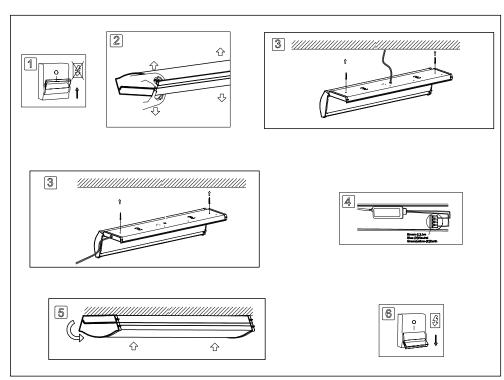

## Important Information

We recommend that luminaires are installed by a qualified electrician ensuring the installation complies with current IEE wiring regulations BS7671:2018 & local building control.

Warning Before installation ensure power is disconnected.

This product may contain substances that can be hazardous to the environment if not disposed of properly. Electrical and electronic equipment should never be disposed of with general household waste but must be separated for its correct treatment and recovery.

Where possible recycle your packaging.

Read these instructions before installation and retain for future reference This equipment should be installed by a competent electrician

| SIZE     | TYPE     | DIP SWITCH     |                |
|----------|----------|----------------|----------------|
| 1200mm   | STANDARD | DFF 1 2        | ON 1 2         |
| 1200mm   | DALI     | OFF 1 2 3      | 1 2 3          |
| 1500mm   | STANDARD | ON 1 2         | DN 1 2         |
| 1500mm   | DALI     | 1 2 3 4<br>OFF | 1 2 3 4<br>DN  |
| 1800mm   | STANDARD | OFF 1 2        | DN 1 2         |
| 1800mm   | DALI     | DN 1 2 3 4     | 1 2 3 4<br>DFF |
| ■=SWITCH |          | HIGH           | LOW            |