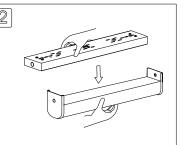

## Installation Instructions: Ultra Battens CCT

Date Revision 5.4.2022

Codes: 10278 • 10279 • 10280

Read these instructions before installation and retain for future reference. This equipment should be installed by a competent electrician

## **Installation Instructions: Ultra Battens CCT**

Date Revision 5.4.2022

Codes: 10278 • 10279 • 10280

Read these instructions before installation and retain for future reference. This equipment should be installed by a competent electrician