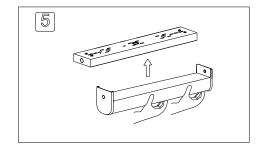

## Installation Instructions: Ultra Battens CCT

Date Revision 5.4.2022

Codes: 10278 • 10279 • 10280

Read these instructions before installation and retain for future reference. This equipment should be installed by a competent electrician