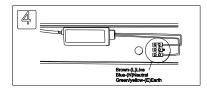

## Installation Instructions: Ultra Battens CCT

Date Revision 5.4.2022

Codes: 10278 • 10279 • 10280

Read these instructions before installation and retain for future reference. This equipment should be installed by a competent electrician