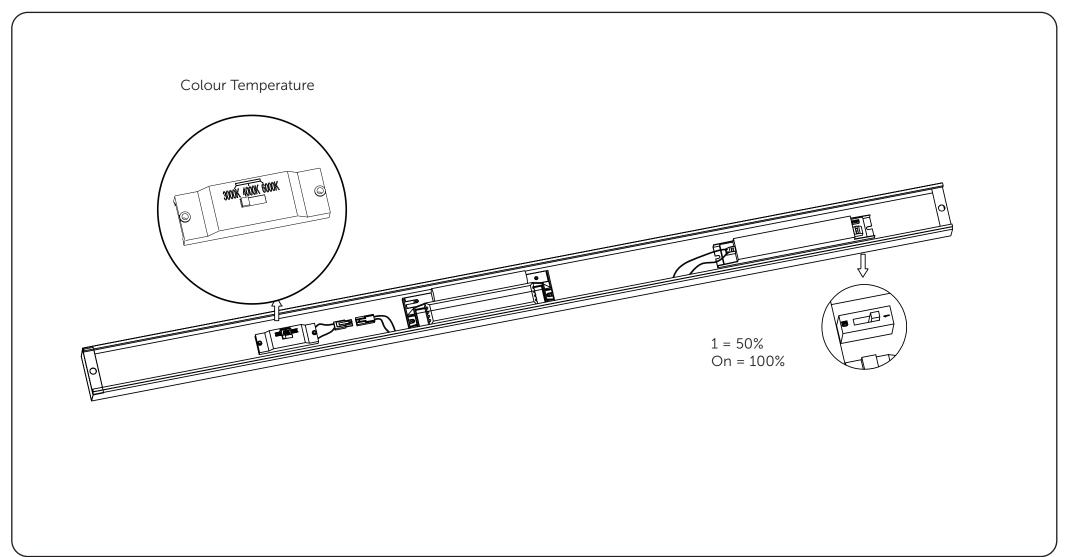

## Installation Instructions: Ultra Battens CCT

Date Revision 5.4.2022

Codes: 10278 • 10279 • 10280

Read these instructions before installation and retain for future reference. This equipment should be installed by a competent electrician