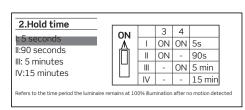

#### **Hold Time**

Set up hold time: 5s/90s/10min/30min/60min/3hr

(Refers to the time period the luminaire remains at 100% illumination after no motion detected)

### DIP settings are:

(Detection area: 100%, Hold Time: 5S, Stand-by

Period: 0S, Stand-by dim level:20%, Daylight Sensor: Disable)

| 3.Daylight Sensor                                                             | ON |    | 5  | 6  |         |
|-------------------------------------------------------------------------------|----|----|----|----|---------|
| I: Disable<br>II:50 Lux (Twilight)<br>III:15 lux(Twilight)<br>IV:5 Lux (Dark) |    | I  | ON | ON | Disable |
|                                                                               |    | II | ON | -  | 50 Lux  |
|                                                                               |    | Ш  | -  | ON | 15 Lux  |
|                                                                               |    | IV | -  | -  | 5 Lux   |