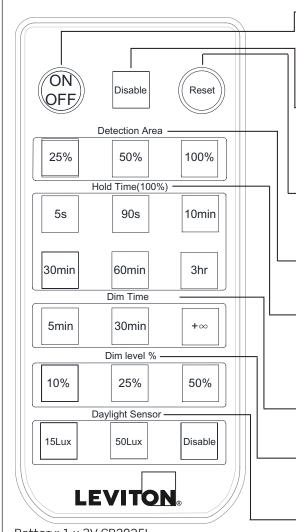

# LEV71932

#### ON/OFF button

OFF mode: Turns the light off.

ON mode: Turns the light on, sensor starts work and the

settings go to the last program setting.

#### Disable button

Disable mode: Turns off the sensor, light becomes a standard fitting. To reset, press ON/OFF button or switch off/on using wall switch

#### **Reset button**

Reset mode: Press once to reset the sensor back to DIP switch settings

#### **Detection Area**

Set up detection area: 25%/50%/100%

#### **Hold Time**

Set up hold time: 5s/90s/10min/30min/60min/3hr

(Refers to the time period the luminaire remains at 100% illumination after no motion detected)

#### Dim Time(Dim level)(standby period)

Set up hold time dim level: 5min/30min or + ∞(infinity)

#### Dim level %

Set up dim level: 10%/25%/50%

## **Daylight Sensor**

Set up daylight threshold: 15lux/50lux/disable

(When set to 'Disable' mode, the sensor will switch on the luminaire when motion is detected regardless of ambient light levels.

The daylight sensor will only operate when the luminaire is off.)

## Battery: 1 x 3V CR2025L