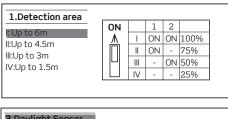

#### **Detection Area**

Set up detection area: 25%/50%/100%

### DIP settings are:

(Detection area: 100%, Hold Time: 5S, Stand-by

Period: 0S, Stand-by dim level:20%, Daylight Sensor: Disable)

| 3.Daylight Sensor                                                             | ON |    | 5  | 6  |         |
|-------------------------------------------------------------------------------|----|----|----|----|---------|
| I: Disable<br>II:50 Lux (Twilight)<br>III:15 lux(Twilight)<br>IV:5 Lux (Dark) |    | I  | ON | ON | Disable |
|                                                                               |    | II | ON | -  | 50 Lux  |
|                                                                               |    | Ш  | -  | ON | 15 Lux  |
|                                                                               |    | IV | -  | -  | 5 Lux   |