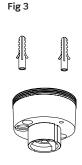

#### Installation procedure

1. Unscrew cylinder diffuser from main body (fig 1). Determine mounting location using the main body as a template, drill holes and insert plastic plugs.

- 2. Connect the mains input (fig. 2) and secure main body to ceiling (fig 3).
- **3.** Place lamp in lampholder (fig 4).