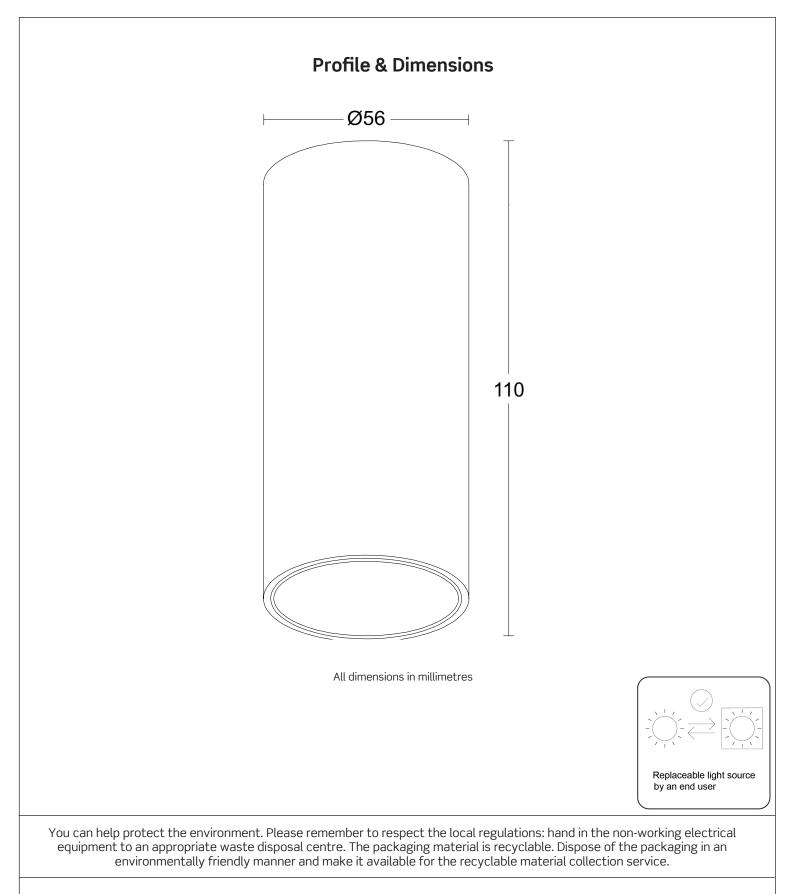

### Specification: GU10 cap 7W LED max (lamp not included)

Available finishes: Black(BLK) or White(WH)

ENGLISH

Fig 4

Fig 5