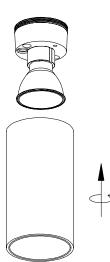

**4.** Screw cyclinder diffuser back onto main body (fig 5). Be careful not to overtighten.

5. Reconnect mains power supply and test for operation.