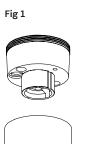

#### Installation procedure

1. Unscrew cylinder diffuser from main body (fig 1). Determine mounting location using the main body as a template, drill holes and insert plastic plugs.

- 2. Connect the mains input (fig. 2) and secure main body to ceiling (fig 3).
- **3.** Place lamp in lampholder (fig 4).