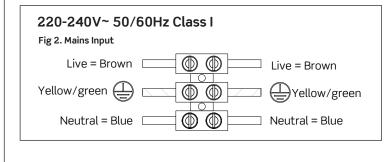

#### Installation procedure

1. Unscrew cylinder diffuser from main body (fig 1). Determine mounting location using the main body as a template, drill holes and insert plastic plugs.

- 2. Connect the mains input (fig. 2) and secure main body to ceiling (fig 3).
- **3.** Place lamp in lampholder (fig 4).