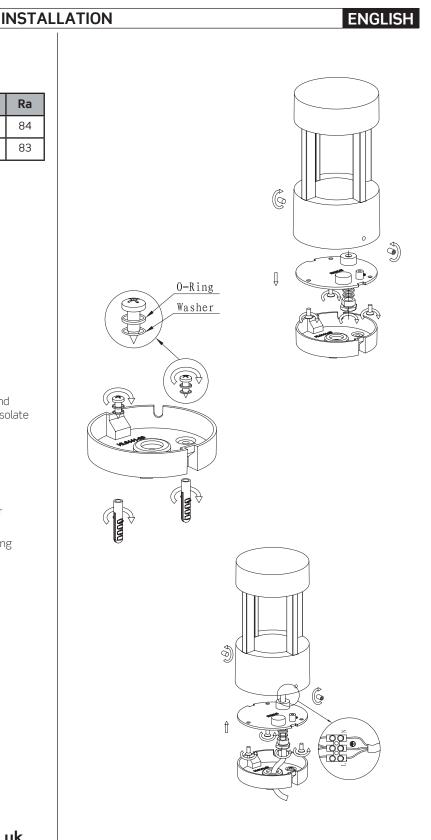

## Installation procedure

- 1. Remove body from base/back plate and use as a template for fixing ensuring correct orientation
- 2. Feed cable through grommet, ensuring water tight prior to fixing in desired location.
- 3. Terminate electrical connections as shown in Fig 1.
- 4. Refit body and secure with fixings.
- 5. Turn on supply and test for operation