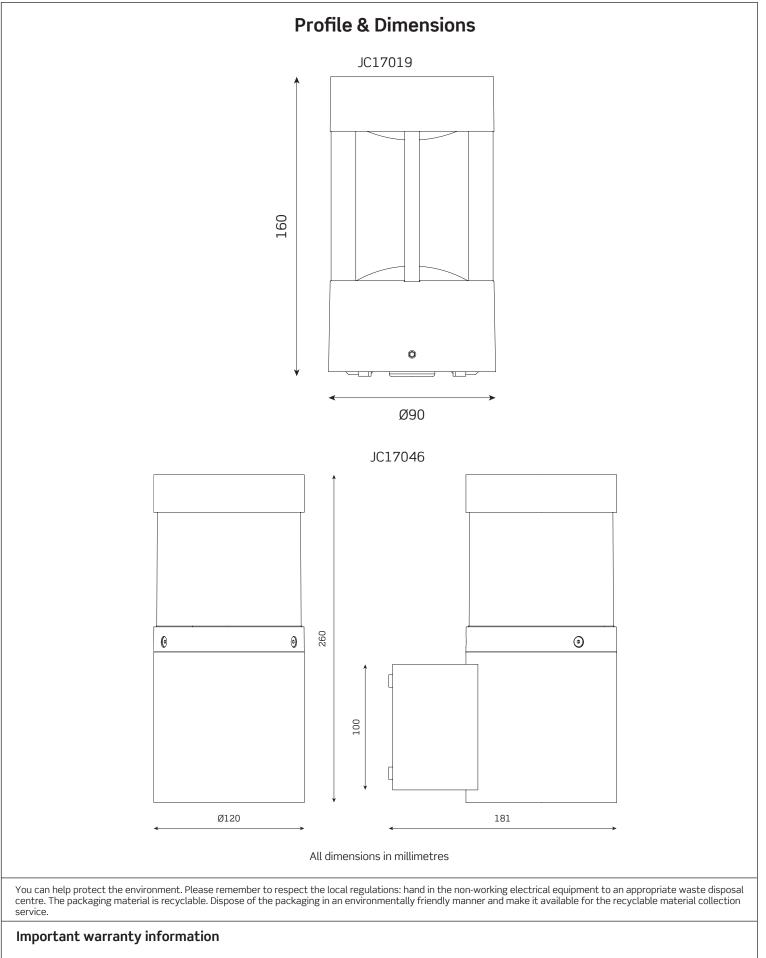

Product code Wattage Lumens LpcW JC17019 8.7W 509 59 JC17046 16.4W 530 32 Available finishes: Anthracite only 100-277V~ 50/60Hz / Class I 🕀 Figure 1. Mains input Live = Brown  $\overline{\mathbb{O}}$ Live = Brown Yellow/green 🕘 🖂 □ 🕒 Yellow/green Neutral = Blue  $| \oplus \oplus |$ ☐ Neutral = Blue