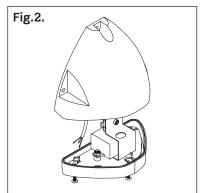

INSTALLATION ENGLISH

Specifications Colour Temp: 3000/4000K Ra: 80

1. Remove Diffuser/gear tray by removing the three fixing screws on the diffuser shown in Fig.2.

Fig.3.

**2.** Select preferred CCT (3000K or 4000K) by selecting the correct option on the CCT switch shown in Fig.3.