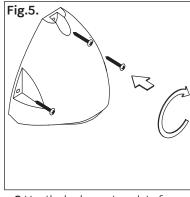

INSTALLATION ENGLISH

Specifications Colour Temp: 3000/4000K Ra: 80

1. Remove Diffuser/gear tray by removing the three fixing screws on the diffuser shown in Fig.2.

Fig.3.

**2.** Select preferred CCT (3000K or 4000K) by selecting the correct option on the CCT switch shown in Fig.3.