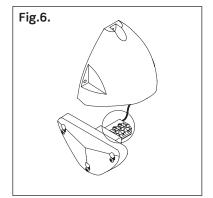

3. Feed mains input cable through the IP rated grommet in the rear of the fitting

a LEVITON company

**3.** Use the body as a template for marking fixing points and secure

**5.** Terminate the mains input cable as shown in Fig.1.