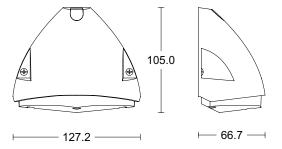

w for increased inrush current.
- This product is non-dimmable
- This product is CCT switcheable, ensure power is isloated before changing CCT

INSTALLATION ENGLISH

Specifications Colour Temp: 3000/4000K Ra: 80





1. Remove Diffuser/gear tray by removing the three fixing screws on the diffuser shown in Fig.2.

Fig.3.



**2.** Select preferred CCT (3000K or 4000K) by selecting the correct option on the CCT switch shown in Fig.3.



3. Feed mains input cable through the IP rated grommet in the rear of the fitting



a LEVITON company

**3.** Use the body as a template for marking fixing points and secure



**5.** Terminate the mains input cable as shown in Fig.1.



**6.** Refit diffuesr/gear tray to body as shown above as per fig.7. Turn on mains supply and test for correct operation



## Important warranty information

This product is supported by a 2-year standard warranty which will extend to 5-years if registered within the first year of purchase. Please register at icc.co.uk/warranty (Terms and conditions apply).

The installer will be asked to provide the following information, which is detailed on a label attached to the luminaire's chassis: Product Code/Date Code.