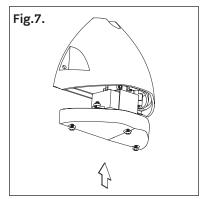

**6.** Refit diffuesr/gear tray to body as shown above as per fig.7. Turn on mains supply and test for correct operation