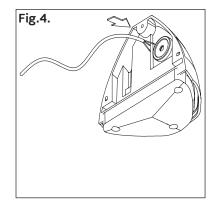

3. Feed mains input cable through the IP rated grommet in the rear of the fitting

a LEVITON company

**3.** Use the body as a template for marking fixing points and secure

**5.** Terminate the mains input cable as shown in Fig.1.