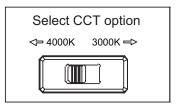

INSTALLATION ENGLISH

Specifications Colour Temp: 3000/4000K Ra: 80

1. Remove Diffuser/gear tray by removing the three fixing screws on the diffuser shown in Fig.2.

Fig.3.

**2.** Select preferred CCT (3000K or 4000K) by selecting the correct option on the CCT switch shown in Fig.3.