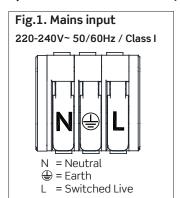

3. Feed mains input cable through the IP rated grommet in the rear of the fitting

a LEVITON company

**3.** Use the body as a template for marking fixing points and secure

**5.** Terminate the mains input cable as shown in Fig.1.