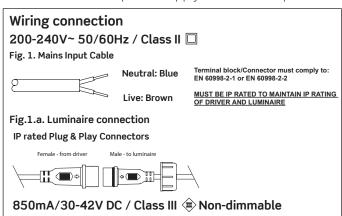

#### Installation

- 1. Remove the ceiling tile or tiles from the location where you wish to install the LED panel.
- 2. Wire the LED driver to the mains supply as indicated in figure 1.
- 3. Move LED panel into the ceiling aperture and when positioned halfway connect the driver low voltage output to the LED panel (luminaire) as shown in figure 1.a.
- 4. Position the LED panel into place in the grid ceiling.
- 5. Reconnect mains power supply and test for operation.