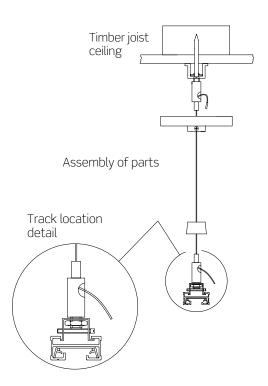

#### Installation procedure

This product is designed to be used with the JCC Mainline Track System.

This system accessory is only suitable for indoor applications and must never be fitted to damp surfaces such as newly plastered or freshly painted ceilings.

It is recommended that thought be given to weight loading of the intended system layout. It is advisable to restrict the maximum distance between support cables to 1.5m. Care must be taken to ensure that all connecting track joints are secure and that if the track has been cut this has been done squarely and cleanly.