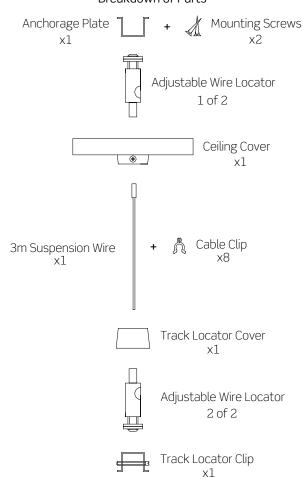

.

It is recommended that thought be given to weight loading of the intended system layout. It is advisable to restrict the maximum distance between support cables to 1.5m. Care must be taken to ensure that all connecting track joints are secure and that if the track has been cut this has been done squarely and cleanly.

Note: Avoid mounting the suspended tracks in areas of strong air flow or near to ventilation systems.



You can help protect the environment. Please remember to respect the local regulations: hand in the non-working electrical equipment to an appropriate waste disposal centre. The packaging material is recyclable. Dispose of the packaging in an environmentally friendly manner and make it available for the recyclable material collection service.



### Breakdown of Parts



#### Important warranty information







**⊕** IP

IP20 jcc.co.uk

This product is supported by a 2-year standard warranty. (See website for terms and conditions).