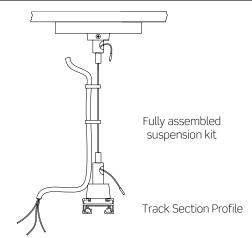

#### Installation procedure

This product is designed to be used with the JCC Mainline Track System.

This system accessory is only suitable for indoor applications and must never be fitted to damp surfaces such as newly plastered or freshly painted ceilings.

It is recommended that thought be given to weight loading of the intended system layout. It is advisable to restrict the maximum distance between support cables to 1.5m. Care must be taken to ensure that all connecting track joints are secure and that if the track has been cut this has been done squarely and cleanly.