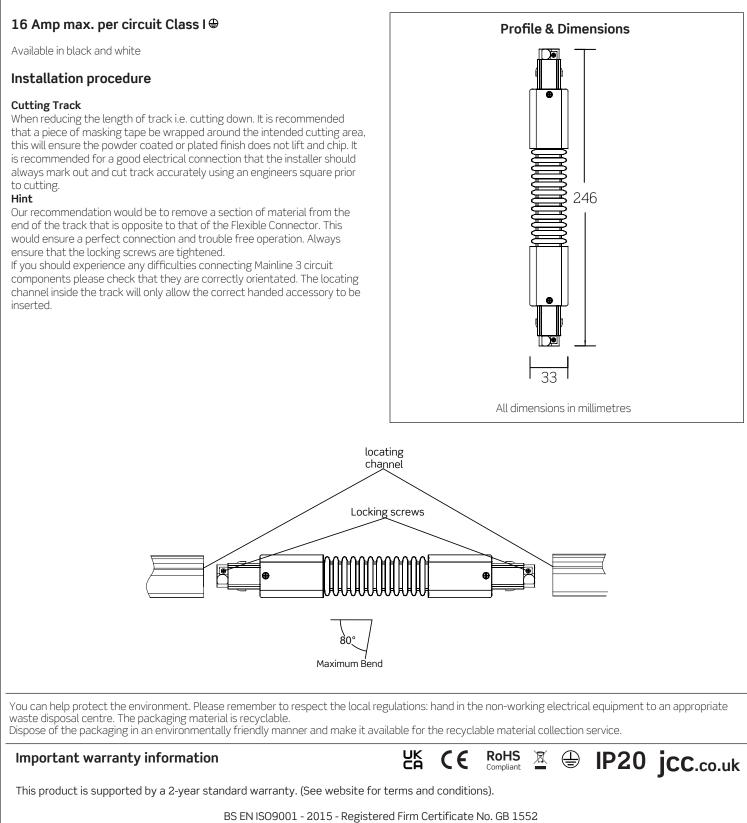

## Mainline 3 Circuit Track Range

Installation instructions for JC88117 Mainline Three Circuit Track Flexible Connector