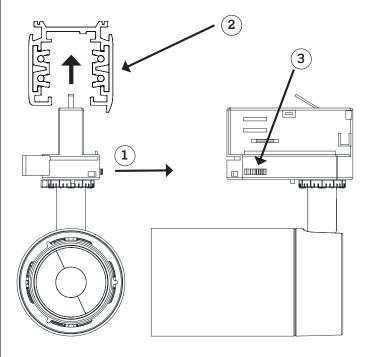

### Installation

- 1. Push lever to the right and hold in place to release the locking mechanism.
- 2. Push fitting up into the three circuit track, then release the locking lever, check to make sure that it is secure.
- 3. Select required circuit by rotating the switch.

This product is to be used in conjunction with the JCC Mains Three Circuit Track System. The installation must not infringe on water pipes or any other electrical services. Locate fitting in track and rotate anti-clockwise, ensuring "P" polarity symbol is aligned correctly with track polarity. Observe minimum distance from nearest illuminated surface. Once installed, turn on mains supply to test the luminaire.