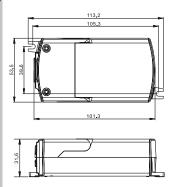

### 3. Technical Specifications

- Operating voltage: 230V AC 50 Hz
- This unit is of class II construction and must not be earthed
- Output voltage: 16V DC
- Output current: 220mA Max.
- Rated power: 3.8W Max.
- Fixing Hole Centres: 105.3mm
- Operating Temperature: -20°C to +45°C
- IP20 Rated for restricted internal applications
- RoHS Compliant
- CE Compliant
- Dimensions (H x W x D): 53 5 x 113 2 x 31 6mm