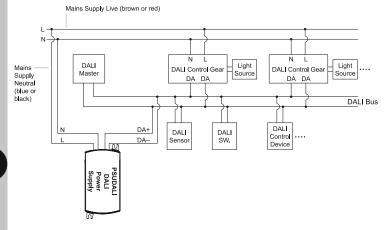

outs on cover is for cables entry. Please refer to following illustration for application:



No knock-out is used: A: Ф2mm~Ф5mm B: Ф5mm~Ф8mm.



Knock-out on protection cover is used: E: Ф12mm~Ф17mm.



Knock-out on bottom case is used: C: Ф8mm~Ф11mm D: Ф11mm~Ф13mm



Knock-out on protection cover and bottom case is used: F: Ф17mm~Ф18mm.

- 4.4 Connect the 230V 50Hz mains supply and load cables to the unit as per the provided diagram (See section 5. Connection Diagram) ensuring correct polarity is observed and any bare conductors are sleeved. Ensure the terminal screws are secure but do not overtighten.
- 4.5 Close the hinged terminal cover and fasten the captive fixing screws into position, again making sure not to overtighten.



## 5. Connection Diagram

· Connections are as follows;



#### **3 Year Guarantee**

In the unlikely event of this product becoming faulty due to defective material or manufacture within 3 years of the date of purchase, please return it to your supplier in the first year with proof of purchase and it will be replaced free of charge. For the second and third years or any difficulty in the first year telephone the helpline on 020 8450 0515.

Note: A proof of purchase is required in all cases. For all eligible replacements (where agreed by Timeguard) the customer is responsible for all shipping/postage charges outside of the UK. All shipping costs are to be paid in advance before a replacement is sent out.



5

If you experience problems, do not immediately return the unit to the store. Telephone the Timeguard Customer Helpline;

# HELPLINE 020 8