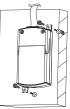

#### 4. Installation Mounting

- 4.1 Ensure the mains supply is switched off and the circuit supply fuses are removed or the circuit breaker is turned off.
- 4.2 If the unit is to be permanently fixed to a wall/joist or ceiling:
- Using the unit as a template mark the position of the fixing holes.
- b) Drill the holes for the rawl plugs ensuring not to infringe on any gas/water pipes or electrical cables that may be hidden below the surface.
- c) Insert the correct rawl plugs for the drilled holes.
- Fix the unit using the correct mounting screws for the rawl plugs installed.