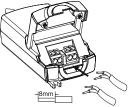

#### **Terminal Connection**

4.3 Loosen the captive fixing screws located on the top of the unit, so you can open the hinged terminal cover revealing the wiring terminals.

Note: maximum cable size is 2.5mm<sup>2</sup>.

Knock-outs on cover is for cables entry. Please refer to following illustration for application:

No knock-out is used: A: Ф2mm~Ф5mm B: Ф5mm~Ф8mm.

Knock-out on protection cover is used: E: Ф12mm~Ф17mm.

Knock-out on bottom case is used: C: Ф8mm~Ф11mm D: Ф11mm~Ф13mm

Knock-out on protection cover and bottom case is used: F: Ф17mm~Ф18mm.

- 4.4 Connect the 230V 50Hz mains supply and load cables to the unit as per the provided diagram (See section 5. Connection Diagram) ensuring correct polarity is observed and any bare conductors are sleeved. Ensure the terminal screws are secure but do not overtighten.
- 4.5 Close the hinged terminal cover and fasten the captive fixing screws into position, again making sure not to overtighten.