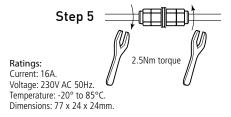

## Installation instructions

Isolate mains power supply before commencing. If in doubt consult a qualified electrician.

Min. cable diameter 5mm. Max. cable diameter 8mm. Note: When stripping the cables please use the measurements shown.