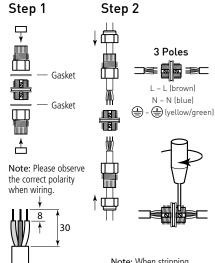

## Installation instructions

Isolate mains power supply before commencing. If in doubt consult a qualified electrician.

Min. cable diameter 5mm. Max. cable diameter 8mm. Note: When stripping the cables please use the measurements shown.