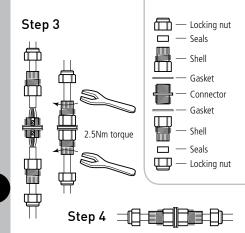

## Installation instructions

Isolate mains power supply before commencing. If in doubt consult a qualified electrician.

Min. cable diameter 5mm. Max. cable diameter 8mm. Note: When stripping the cables please use the measurements shown.