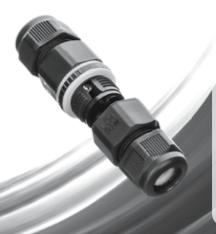

# In-Line IP68 Connector – 16A Model: WXT68IL16



## Installation instructions

Isolate mains power supply before commencing. If in doubt consult a qualified electrician.



Min. cable diameter 5mm. Max. cable diameter 8mm. Note: When stripping the cables please use the measurements shown.





### 3 Year Guarantee

In the unlikely event of this product becoming faulty due to defective material or manufacture within 3 years of the date of purchase, please return it to your supplier in the first year with proof of purchase and it will be replaced free of charge. For the second and third years or any difficulty in the first year telephone the helpline on 020 8450 0515.

Note: A proof of purchase is required in all cases. For all eligible replacements (where agreed by Timeguard) the customer is responsible for all shipping/ postage charges