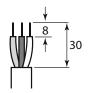

## IP68 Junction Box

Model: WXT68JB25

Installation & Operating Instructions

Isolate mains power supply before commencing. If in doubt consult a qualified electrician.

1

Note: When stripping the cables please use the measurements shown

Min. cable diameter 5mm. Max cable diameter 8mm