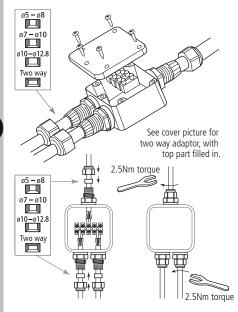

## IP68 Junction Box

Model: WXT68JB25

Installation & Operating Instructions

Isolate mains power supply before commencing. If in doubt consult a qualified electrician.

1

Note: When stripping the cables please use the measurements shown

Min. cable diameter 5mm. Max cable diameter 8mm

#### Ratings:

Current: 25A.

Voltage: 230V AC 50Hz. Temperature: -20° to 85°C. Dimensions: 138 x 72 x 40mm

Note: Please observe the correct polarity when wiring.