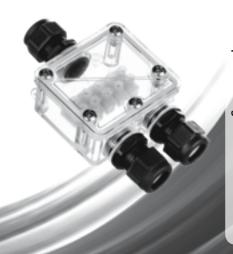

## IP68 Junction Box

Model: WXT68JB25

Installation & Operating Instructions

Isolate mains power supply before commencing. If in doubt consult a qualified electrician.

1

Note: When stripping the cables please use the measurements shown

#### Ratings:

Current: 25A.

Voltage: 230V AC 50Hz. Temperature: -20° to 85°C. Dimensions: 138 x 72 x 40mm

Note: Please observe the correct polarity when wiring.